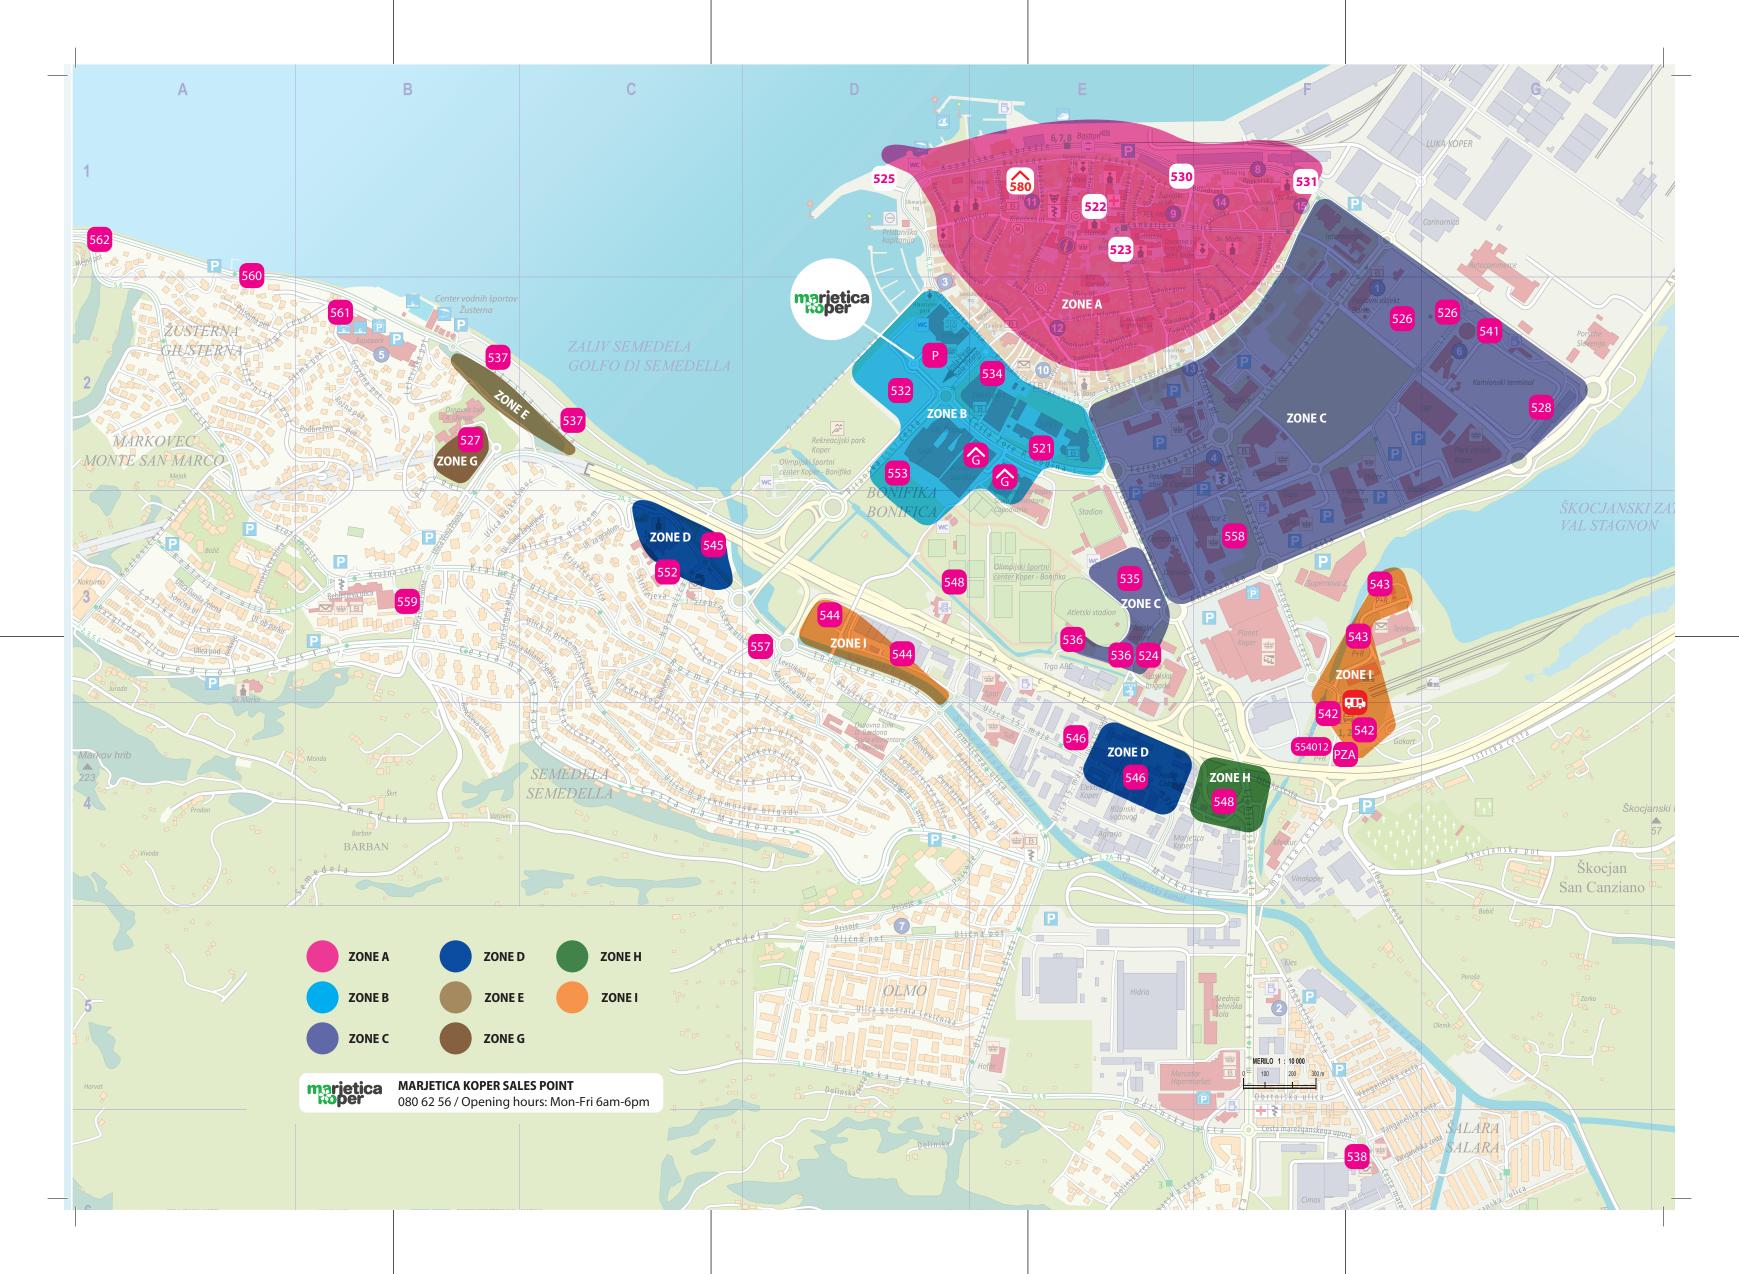

# WHERE TO PARK IN KOPER

D

G

GH

| <b>522 Vergerijev trg</b><br>Mon–Sun 6 AM–7 PM                                                     | First hour: EUR 1<br>Every add hour: EUR 1                                    |
|----------------------------------------------------------------------------------------------------|-------------------------------------------------------------------------------|
| 523 Trg Brolo<br>Mon–Sun 6 AM–7 PM                                                                 | First hour: EUR 1<br>Every add hour: EUR 1                                    |
| 525 Ukmarjev trg<br>Mon–Sun 6 AM–7 PM                                                              | First hour: EUR 1<br>Every add hour: EUR 1                                    |
| 530 Northern bypass 3<br>Mon-Sun 6 AM-7 PM                                                         | First hour: EUR 1<br>Every add hour: EUR 1                                    |
| 531 Northern bypass 4<br>Mon–Sun 6 AM–7 PM                                                         | First hour: EUR 1<br>Every add hour: EUR 1                                    |
| P Marketplace inside                                                                               | First hour: free of                                                           |
| the barriers Non-stop 24/7                                                                         | charge; Every<br>additional hour : EUR 1                                      |
| 521 Behind Banka Koper<br>Mon–Sun 6 AM–7 PM                                                        | First hour: EUR 0.50<br>Every add hour: EUR 1                                 |
| 532 Marketplace outside<br>the barriers and gravel<br>road Non-stop 24/7<br>(*Mon-Fri 12 AM-12 AM) | First hour: EUR 0.50<br>Every add hour: EUR 1                                 |
| 534 Zeleni park<br>Mon–Sun 6 AM–7 PM                                                               | First hour: EUR 0.50<br>Every add hour: EUR 1                                 |
| 553 Piranska cesta –                                                                               | First hour: EUR 0.50                                                          |
| Olympic swimming pool<br>Mon–Sun 6 AM–7 PM<br>(*Mon–Fri 6 AM–7 PM)                                 | Every add hour: EUR 1<br>Bus parking possible                                 |
| 524 New Health Centre<br>Mon-Sun 6 AM-5 PM<br>(*Mon-Fri 6 AM-5 PM)                                 | First hour: EUR 0.50<br>Every addi hour: EUR 1<br>24 hours: EUR 4             |
| <b>526 Behind Barka</b><br>Mon–Sun 6 AM–5 PM<br>(*Mon–Fri 6 AM–5 PM)                               | First hour: EUR 0.50<br>Every additional<br>hour: EUR 1                       |
| <b>528 Ankaranska 5–5c</b><br>Mon–Sun 6 AM–5 PM<br>(*Mon–Fri 6 AM–5 PM)                            | First hour: EUR 0.50<br>Every add hour: EUR 1                                 |
| <b>535 By the stadium</b><br>Mon–Sun 6 AM–5 PM<br>(*Mon–Fri 6 AM–5 PM)                             | First hour: EUR 0.50<br>Every add hour: EUR 1 /<br>24 hours: EUR 4            |
| 536 By the athletics<br>stadium<br>Mon-Sun 6 AM-5 PM<br>(*Mon-Fri 6 AM-5 PM)                       | First hour: EUR 0.50/<br>Every additional<br>hour: EUR 1 /<br>24 hours: EUR 4 |
| 541 By Rotonda<br>Mon–Sun 6 AM–5 PM<br>(*Mon–Fri 6 AM–5 PM)                                        | First hour: EUR 0.50<br>Every add hour: EUR 1                                 |
| 537 Žusterna gravel<br>road Non-stop 24/7                                                          | First hour: EUR 1<br>Every add hour: EUR 1                                    |
| 560 Žusterna Molet<br>non stop 24/7                                                                | First hour: EUR 1<br>Every add hour: EUR 1                                    |
| 561 Žusterna Dolga reber<br>non stop 24/7                                                          | First hour: EUR 1<br>Every add hour: EUR 1                                    |
| 562 Žusterna Krožna cesta<br>non stop 24/7                                                         | First hour: EUR 1<br>Every add hour: EUR 1                                    |

| <b>538 Šalara</b><br>Mon–Sun 6 AM–5 PM                                 | First hour: free<br>Every additional hour: EUF                                                                                                                                     |
|------------------------------------------------------------------------|------------------------------------------------------------------------------------------------------------------------------------------------------------------------------------|
| <b>545 By the boat harbour</b><br>Mon-Sun 6 AM-5 PM                    | First hour: free<br>Every additional hour: EUF                                                                                                                                     |
| 546 UI. 15 maja<br>by the carriageway<br>Mon-Sun 6 AM-5 PM             | First hour: free<br>Every additional hour: EUF                                                                                                                                     |
| 552 Semedela – Nova ulica<br>Mon-Sun 6 AM-5 PM                         | First hour: free<br>Every additional hour: EUF                                                                                                                                     |
| 557 TPO Boat harbour<br>Mon-Sun 6 AM-5 PM                              | First hour: free<br>Every additional hour: EUF                                                                                                                                     |
| 527 Anton Ukmar<br>Primary School<br>Mon-Sun 6 AM-4 PM                 | First hour: free / Every<br>additional hour: EUR 0.5                                                                                                                               |
| 548 Under Deteljica<br>Ul. 15 maja Non-stop 24/7                       | First two hours: free<br>4 hours: EUR 1<br>24 hours EUR 2<br>Special season ticket for<br>motorhomes and special<br>season ticket for vans                                         |
| 542 Kolodvorska 1<br>Non-stop 24/7                                     | Price per hour: EUR 1<br>(valid until 11:59 PM)                                                                                                                                    |
| 543 Kolodvorska 2<br>Non-stop 24/7                                     | Price per hour: EUR 1<br>(valid until 11:59 PM)                                                                                                                                    |
| 544 By Semedela<br>Non-stop 24/7                                       | Price per hour: EUR 1<br>(valid until 11:59 PM)                                                                                                                                    |
| P Parking garage beside<br>the Koper Primary School<br>Non-stop 24/7   | First hour: EUR 1<br>Every additional hour: EUF                                                                                                                                    |
| P Parking garage<br>Arena Bonifika<br>Non-stop 24/7                    | First hour: EUR 1<br>Every additional hour: EUF                                                                                                                                    |
| <b>580 Parking garage</b><br><b>Belveder</b><br>Non-stop 24/7          | First hour: free<br>Every additional hour: EUF<br>13–24 hours: EUR 12<br>Sat, Sun, public holidays:<br>First 120 min: free;<br>Every additional hour:<br>EUR 1/13–24 hours: EUR 1/ |
| 554012 Car park<br>for motorhomes – daily<br>parking Mon-Sun 6 AM–9 PM | First hour: EUR 1<br>Every additional hour: EUF<br>No motorhomes allowed<br>between 9:00 PM and<br>6:00 AM                                                                         |
| PZA Car park<br>for motorhomes<br>Non-stop 24/7                        | EUR 20 (valid for 24 hour                                                                                                                                                          |

\* winter timetable for: 526 • 528 • 532 • 535 • 536 • 537 • 560 • 561 541 • 553 • 558 • 559

ZONES ZONE H ZONEI ZONE G ZONE C