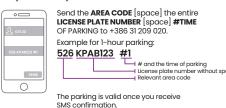

#### Payment by SMS

About 10 minutes before the parking ticket expires you will receive a parking expiry notice with an option to extend the ticket. You can pay the parking fee by re-sending the SMS or you can use the EasyPark app to extend the parking remotely.